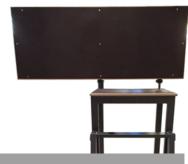

## Coach platform

The platform offers easier access to tools and coaching assistance. The boarding platform automatically returns to the vertical position when it is released. The steps can be arbitrarily screwed to one of the three sides, depending on which boarding side suits you. It is also possible to change the position of the board. Depending on the tools used, we will supply a modified size of this board in length or width. The whole structure is anchored to the floor.

| Product number | Size        | Weight | Color | Price        | Price + VAT  |
|----------------|-------------|--------|-------|--------------|--------------|
| P-coach-1      | 140x95x50cm | 30kg   |       | 29,000.00 Kč | 35,090.00 kg |